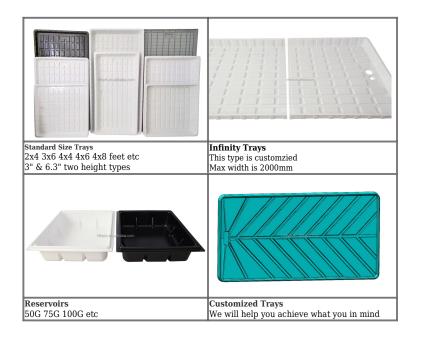

Since year 2016, we have developed multiple series of hydroponics trays: Standard trays / Infinity Connected Tray / Reservoir & Tank etc to meet marketing requests.

ODM or OEM trays are also acceptable.

## **Specifications**

| Material         | ABS, HIPS, ABS/PC, HDPE, PP etc         |
|------------------|-----------------------------------------|
| Color            | White, Black, Grey, Green or customized |
| Size             | Existing standard trays or cutomized    |
| Thickness        | General 4mm plastic sheet or customized |
| Design Advantage | Provide free 3D drawings service        |

All series are made from durable, high-impact ABS plastic with UV resistance for longevity, full-size dimensions and volume to provide maximum growing area, fit under flood tables, NFC system and other hydroponic systems.

×

| Style     | Volume     | OD              | ID              | Material |
|-----------|------------|-----------------|-----------------|----------|
| Square    | 50 Gallon  | 1220x1220x200mm | 1160x1160x190mm | HIPS/ABS |
|           | 50 Gallon  | 1000x1000x310mm | 840x840x306mm   | ABS      |
|           | 70 Gallom  | 1150x1150x310mm | 990x990x306mm   | ABS      |
|           | 100 Gallon | 1295x1295x342mm | 1135x1135x338mm | ABS      |
|           | 50 Gallon  | 892x1134x310mm  | 775x1017x306mm  | ABS      |
| Rectangle | 100 Gallon | 884x1427x330mm  | 767x1310x326mm  | ABS      |