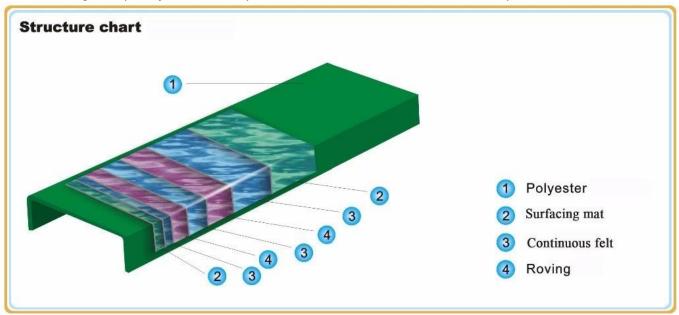

The basic components of the FRP profiles for resin and glass fiber (including cloth, carpet, etc.), which is based fibers (including glass fibers, carbon fibers, organic fibers and other metals, non-metallic fiber) as reinforcing material, resin (mainly epoxy polyester resins, phenolic resins) as crosslinking agent and other auxiliary materials supplemented (main materials: mold release agents, curing agents, catalysts, sealing mold agents, UV light stabilizers, mold clean water, gel coat and other ) composite made of. It has a high temperature, corrosion resistance, high strength, low specific gravity, low moisture absorption, extending small and good insulation and a series of excellent properties. Widely used for mechanical structure, insulation, high-frequency mechanical parts and other functional structural components.