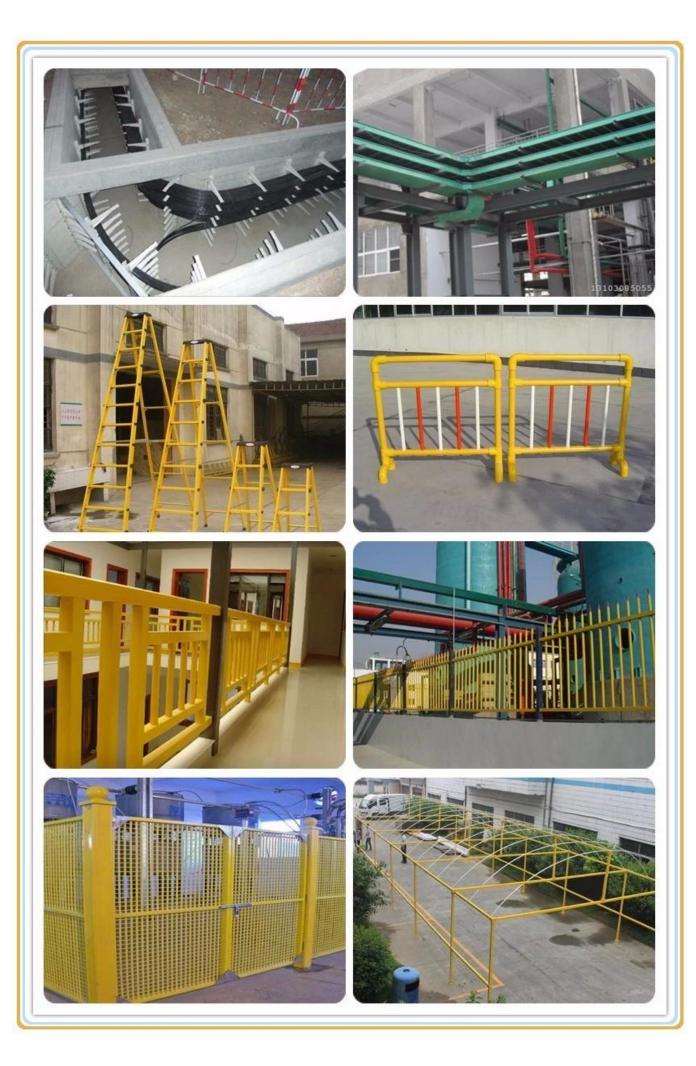

## **E. Fiberglass Construction Structures Sections Shapes Applications**

• **Electrical fields:** cable bridge, ladder, stents, insulation ladder, the transformer block bar, the motor wedge, lampposts,

the third rail circuit board, fiber optic cable core materials.

• **Chemical & anti-corrosion areas:** FRP sucker rod, cooling tower support, offshore oil production equipment channels,

walking grille, staircase handrails and stents, chemical corrosion environment of the structural support.

• **Entertainment areas:** fishing rods, rods, umbrellas skeleton, flagpoles, lampposts, railings, handrails, stairs, radio

antennas, marinas and so on.

• **Public transport areas:** barriers on both sides of the highway barrier, road signs, pedestrian bridge, sound insulation walls

refrigerated trucks and other components.

• **Agricultural areas:** livestock rings, poultry houses with wall fence, greenhouse structure, support components, rattan shed,

water trough etc.