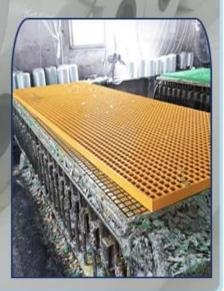

# 30mm Thickness Molded Black Gritted Glass Fiber Reinforced Polymer GRP Grating

#### **A. GRP Grating**

Glass fiber reinforced plastic (FRP) grating is a glass fiber reinforced material, unsaturated polyester resin matrix, through a special processing composite with a lot of space, FRP grating can be used as structure Materials, corrosive environment for the floor, trench cover, platform, ship deck, stairs, plank road and so on.