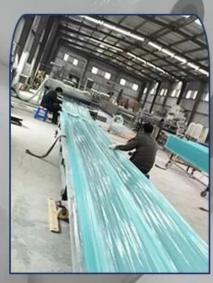

# 30mm Thickness Molded Black Gritted Glass Fiber Reinforced Polymer GRP Grating

#### **A. GRP Grating**

Glass fiber reinforced plastic (FRP) grating is a glass fiber reinforced material, unsaturated polyester resin matrix, through a special processing composite with a lot of space, FRP grating can be used as structure Materials, corrosive environment for the floor, trench cover, platform, ship deck, stairs, plank road and so on.

## C. GRP Grating Type

**Thickness** 25mm 30mm 38mm 50mm 30mm 25mm