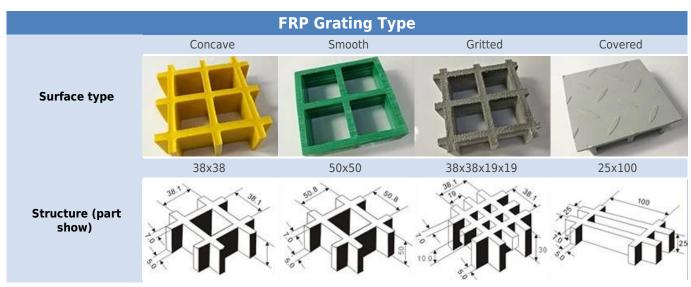

# 30mm Thickness Molded Black Gritted Glass Fiber Reinforced Polymer GRP Grating

#### **A. GRP Grating**

Glass fiber reinforced plastic (FRP) grating is a glass fiber reinforced material, unsaturated polyester resin matrix, through a special processing composite with a lot of space, FRP grating can be used as structure Materials, corrosive environment for the floor, trench cover, platform, ship deck, stairs, plank road and so on.



## **B. GRP Grating Features**

- 1. Exellent loadability
- 2. Lightweight, high impact
- 3. Slip and age resistant
- 4. Corrosion & chemical resistant
- 5. Non-magnetic&insulation
- 6. Fire resistant

## C. GRP Grating Type



**Thickness** 25mm 30mm 38mm 50mm 30mm 25mm

## D. Package & Delivery

| Package                      | Delivery                                                                   |
|------------------------------|----------------------------------------------------------------------------|
| 1.Packed on plywood pallet   | 1. Samples: 2-3 dyas                                                       |
| 2.Packed in plywood case     | <ol><li>Mass production: 7-15 working days after receive payment</li></ol> |
| 3.Load in container directly | 3. Delivery terms: EXW, FOB. CIF, DDP all can be accepted                  |



## **E. GRP Grating Applications**

 $1. \ Industrial \ areas: \ such \ as \ chemical \ plants \ / \ plating \ plant \ operating \ platform, \ maintenance \ platform, \ photo