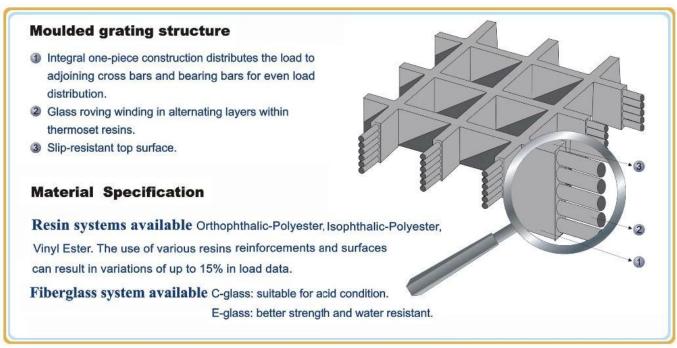

#### **A. GRP Grating**

Glass fiber reinforced plastic (FRP) grating is a glass fiber reinforced material, unsaturated polyester resin matrix, through a special processing composite with a lot of space, FRP grating can be used as structure Materials, corrosive environment for the floor, trench cover, platform, ship deck, stairs, plank road and so on.

## **B. GRP Grating Features**

- 1. Exellent loadability
- 2. Lightweight, high impact
- 3. Slip and age resistant
- 4. Corrosion & chemical resistant
- 5. Non-magnetic&insulation
- 6. Fire resistant