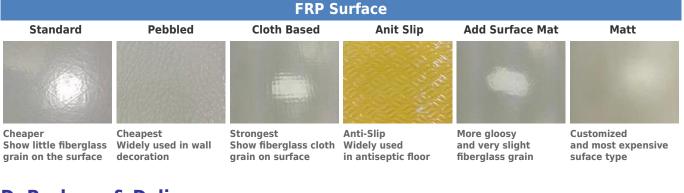

#### **B. FRP Sheet features**

- 1. High mechanical strength and good impact toughness;
- 2. Roughness surface and easy to clean;
- 3. Corrosion resistance, wear resistance, yellowing resistance, anti- aging;
- 4. High temperature resistance;
- 5. No deformation, low thermal conductivity, excellent insulation properties;