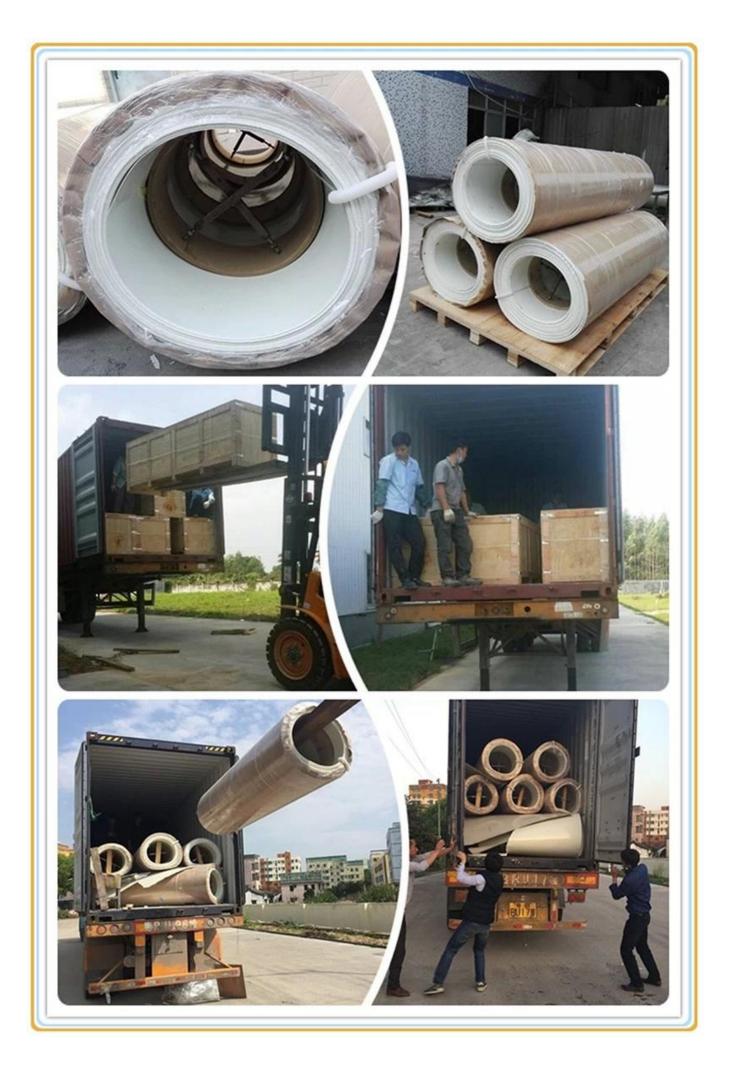

#### **D. Package & Delivery**

| Package                     | Delivery                                                                       |
|-----------------------------|--------------------------------------------------------------------------------|
| 1. Common package in rolls  | 1. Samples: 2-3 dyas                                                           |
| 2. Packed on plywood pallet | <ol><li>Mass production: 7-15 working days after<br/>receive payment</li></ol> |
| 3. Packed in plywood case   | <ol><li>Delivery terms: EXW, FOB. CIF, DDP all can be<br/>accepted</li></ol>   |