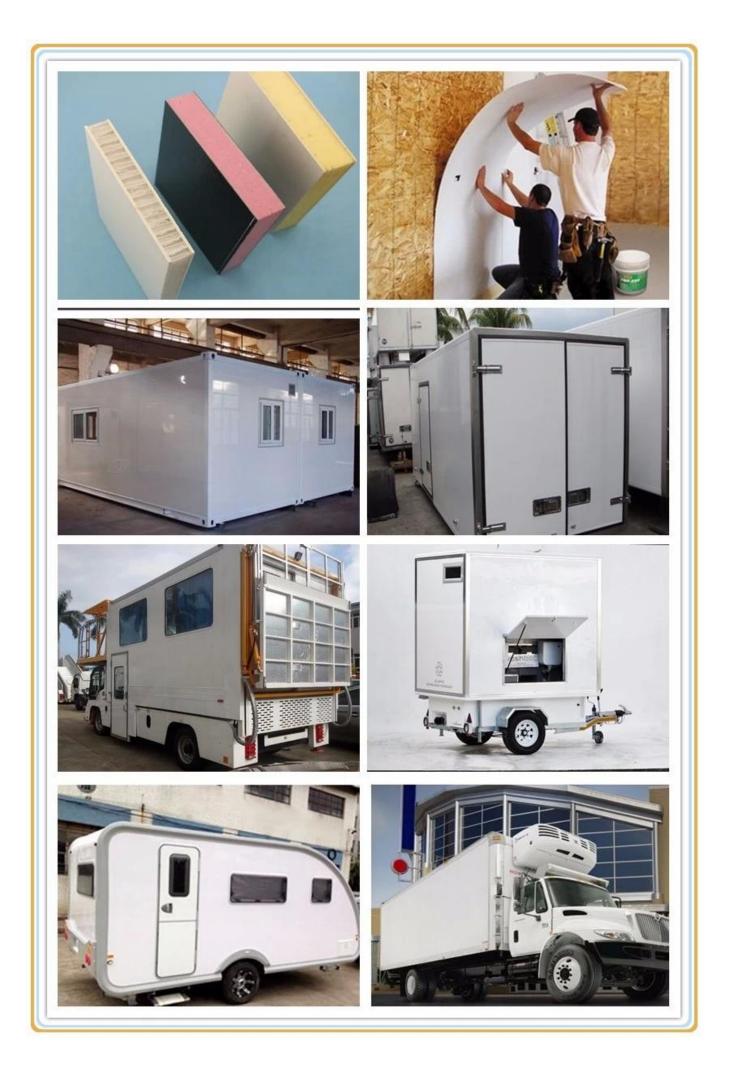

## **E. FRP Sheet Applications**

- 1. Wall caver & Coach outer skin
- 2. Sandwich panel skin material
- 3. Refrigerator Van & Truck Body
- 4. Sentry box & Mobile Toilets
- 5. Caravan & RV
- 6. Compartment & Partition Wall
- 7. Cattle Sheep Shed & Dog Kennel