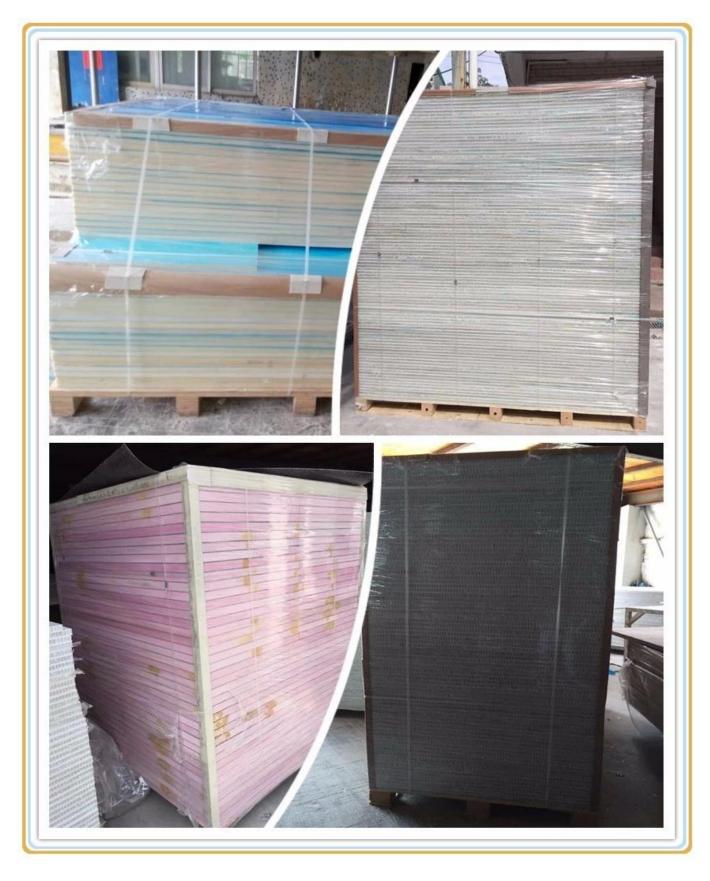

# D.Package & Delivery

| Package                      | Delivery                                                                      |
|------------------------------|-------------------------------------------------------------------------------|
| 1.Packed on plywood palet    | 1. Samples: 2-3 dyas                                                          |
| 2.Packed in case of plywood  | <ol><li>Mass production: 7-15 business days after receiving payment</li></ol> |
| 3.Load in container directly | 3. Terms of delivery: EXW, FOB. CIF, DDP all can be accepted                  |