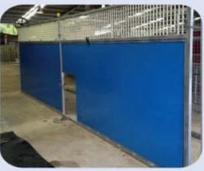

E. Applications of the FRP Wall Panel

Container: Truck body, RV panel, mobile toilet, refrigeration container etc.

✓ Wall panel: Cold storage, partition wall, compartment, sentry box etc.

Animal husbandry: Sheep shed, chicken coop, bird cage, kennel etc.