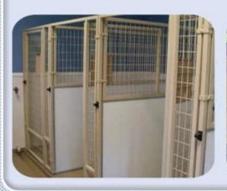

E. Applications of the FRP Wall Panel

Container: Truck body, RV panel, mobile toilet, refrigeration container etc.

✓ Wall panel: Cold storage, partition wall, compartment, sentry box etc.

Animal husbandry: Sheep shed, chicken coop, bird cage, kennel etc.