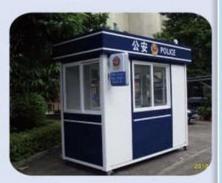

E. Applications of the FRP Wall Panel

Container: Truck body, RV panel, mobile toilet, refrigeration container etc.

✓ Wall panel: Cold storage, partition wall, compartment, sentry box etc.

Animal husbandry: Sheep shed, chicken coop, bird cage, kennel etc.