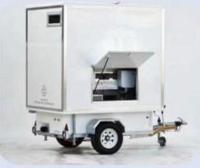

E. Applications of the FRP Wall Panel

Container: Truck body, RV panel, mobile toilet, refrigeration container etc.

✓ Wall panel: Cold storage, partition wall, compartment, sentry box etc.

Animal husbandry: Sheep shed, chicken coop, bird cage, kennel etc.