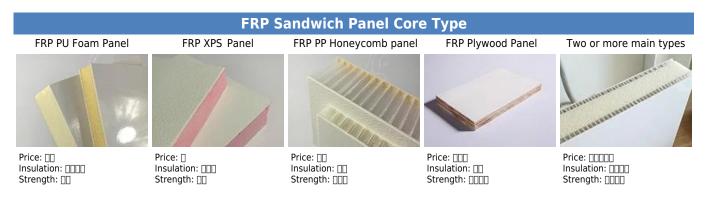

100 degrees will not be deformed, and can prevent heat transfer.

FRP composite panels can replace color steel plate, aluminum, etc., and to overcome the traditional products rust, corrosion, easy deformation depression, can not adapt to harsh environments and other deficiencies.

FRP composite plate with coated gel, can be self-cleaning, anti-UV, anti-static, etc., is the most popular international truch body and van panel.

#### B. Features of the FRP Wall Panel

- 1. High mechanical strength and good impact resistance;
- 2. Surface roughness and easy to clean;
- 3. Corrosion resistance, wear resistance, yellowing resistance, anti-aging;
- 4. Resistance to high temperatures;
- 5. No deformation, low thermal conductivity, excellent insulation properties;

## C. FRP wall panel core type



# D.Package & Delivery

| Package                      | Delivery                                                                      |
|------------------------------|-------------------------------------------------------------------------------|
| 1.Packed on plywood palet    | 1. Samples: 2-3 dyas                                                          |
| 2.Packed in case of plywood  | <ol><li>Mass production: 7-15 business days after receiving payment</li></ol> |
| 3.Load in container directly | 3. Terms of delivery: EXW, FOB. CIF, DDP all can be accepted                  |



E. Applications of the FRP Wall Panel



Container: Truck body, RV panel, mobile toilet, refrigeration container etc.







✓ Wall panel: Cold storage, partition wall, compartment, sentry box etc.







A