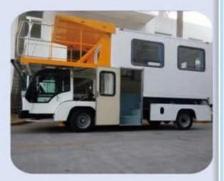

E. Applications of the FRP Wall Panel

Container: Truck body, RV panel, mobile toilet, refrigeration container etc.

✓ Wall panel: Cold storage, partition wall, compartment, sentry box etc.

Animal husbandry: Sheep shed, chicken coop, bird cage, kennel etc.