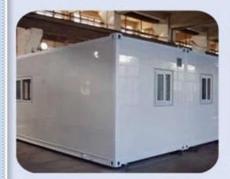

E. Applications of the FRP Wall Panel

Container: Truck body, RV panel, mobile toilet, refrigeration container etc.

✓ Wall panel: Cold storage, partition wall, compartment, sentry box etc.

Animal husbandry: Sheep shed, chicken coop, bird cage, kennel etc.