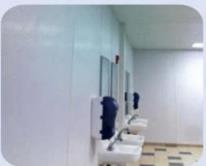

E. Applications of the FRP Wall Panel

Container: Truck body, RV panel, mobile toilet, refrigeration container etc.

✓ Wall panel: Cold storage, partition wall, compartment, sentry box etc.

Animal husbandry: Sheep shed, chicken coop, bird cage, kennel etc.