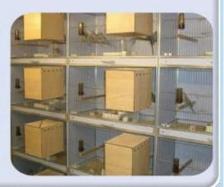

E. Applications of the FRP Wall Panel

Container: Truck body, RV panel, mobile toilet, refrigeration container etc.

✓ Wall panel: Cold storage, partition wall, compartment, sentry box etc.

Animal husbandry: Sheep shed, chicken coop, bird cage, kennel etc.