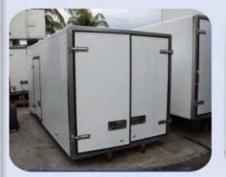

E. Applications of the FRP Wall Panel

Container: Truck body, RV panel, mobile toilet, refrigeration container etc.

✓ Wall panel: Cold storage, partition wall, compartment, sentry box etc.

Animal husbandry: Sheep shed, chicken coop, bird cage, kennel etc.