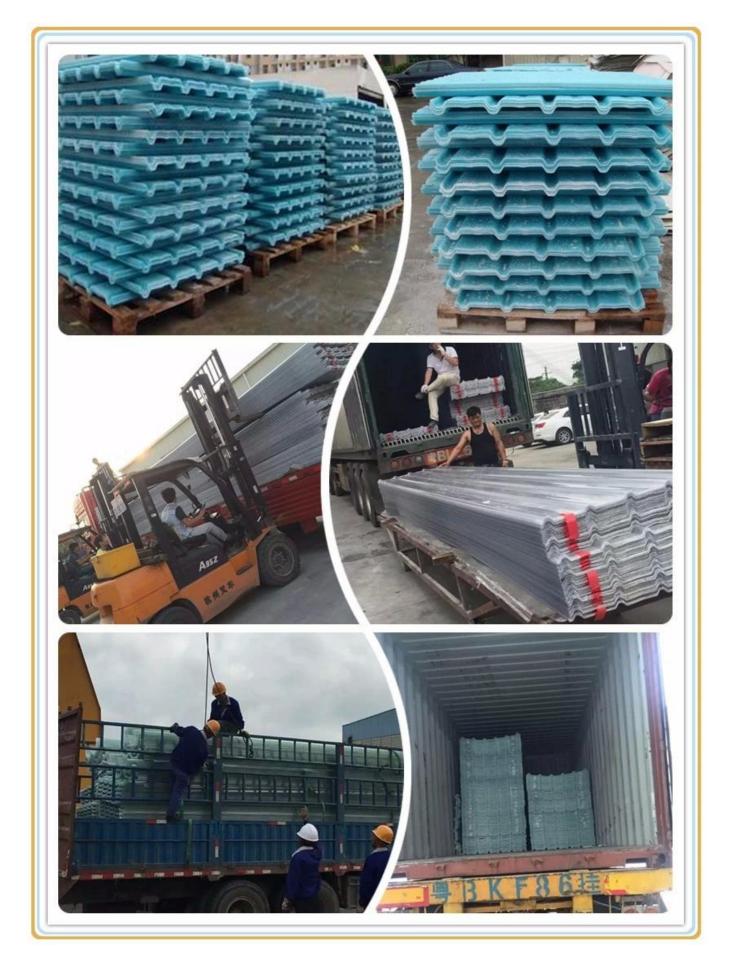

## **D. Package & Delivery**

## Package

- 1.Packed on plywood pallet
- 2.Packed in plywood case
- 3.Load in container directly

#### Delivery

- 1. Samples: 2-3 dyas
- 2. Mass production: 7-15 working days after receive payment
- 3. Delivery terms: EXW, FOB. CIF, DDP all can be accepted