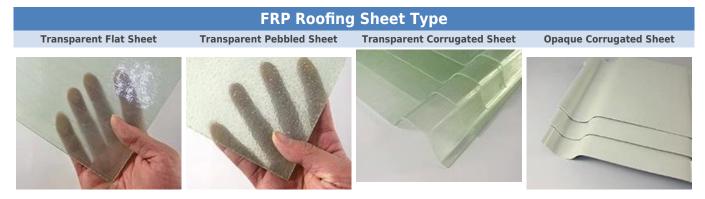

### **C. FRP Roofing Sheet Types**

FRP Roofing Sheet Shape: (can be customized, just show part of the shapes we produced)