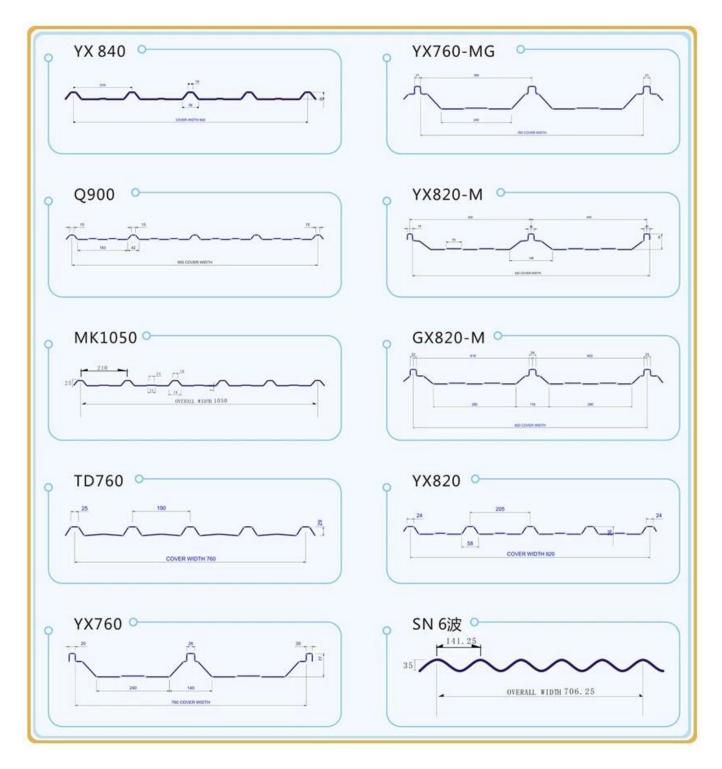

### **C. FRP Roofing Sheet Types**

FRP Roofing Sheet Shape: (can be customized, just show part of the shapes we produced)