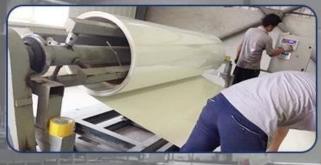

## **A. FRP Roofing Sheet Description**

FRP Roofing Sheet are widely used in the field of industrial plants, warehouses, greenhouses, stations, docks, airports, sports buildings, commercial buildings, steel structures and other lighting areas. FRP is glass fiber and one or several thermosetting or thermoplastic resin composite material, such as phenolic resin, epoxy resin, polyester resin, polyimide resin. Glass fiber reinforced glass fiber that is the early 20th century, the development of a new composite material, it has a light weight, high strength, corrosion, insulation, insulation, noise and many other advantages.

### **C. FRP Roofing Sheet Types**

FRP Roofing Sheet Shape: (can be customized, just show part of the shapes we produced)