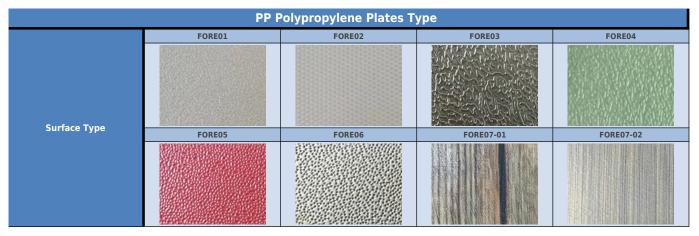

pe of plastic sheet made from PP resin, by extrusion, calendering, cooling, cutting etc processes.

PP sheet has light weight, uniform thickness, smooth surface, good heat resistance, high mechanical strength, excellent chemical stability and electrical insulation, non-toxic characteristics of PP board is widely used chemical containers, machinery, electronics, electrical appliances, food packaging, pharmaceutical, decoration and water treatment fields. PP board practical temperature up to 100 degrees.

## **B. PP Polypropylene Plates Features**

- 1. High chemical, corrosion resistance, non-toxic.
- 2. Easily machined and cut.
- 3. Light weight and rigid.
- 4. Easy to maintain and clean.
- 5. High tensile strength.
- 6. Excellent abrasion resistance.

## C. PP Polypropylene Plates Types





## D. Package & Delivery

| Package                      | Delivery                                                    |
|------------------------------|-------------------------------------------------------------|
| 1.Packed on plywood pallet   | 1. Samples: 2-3 dyas                                        |
| 2.Packed in plywood case     | 2. Mass production: 7-15 working days after receive payment |
| 3.Load in container directly | 3. Delivery terms: EXW, FOB. CIF, DDP all can be accepted   |



## **E. PP Polypropylene Plates Applications**

- 1. Acid equipment, environmental equipment
- 2. Waste water, emissions equipment
- 3. Scrubbers, clean rooms
- 4. Semiconductor plant and related industrial equipment
- 5. Plastic water tanks
- 6. Package box & notebook covers

#### **F. Fact