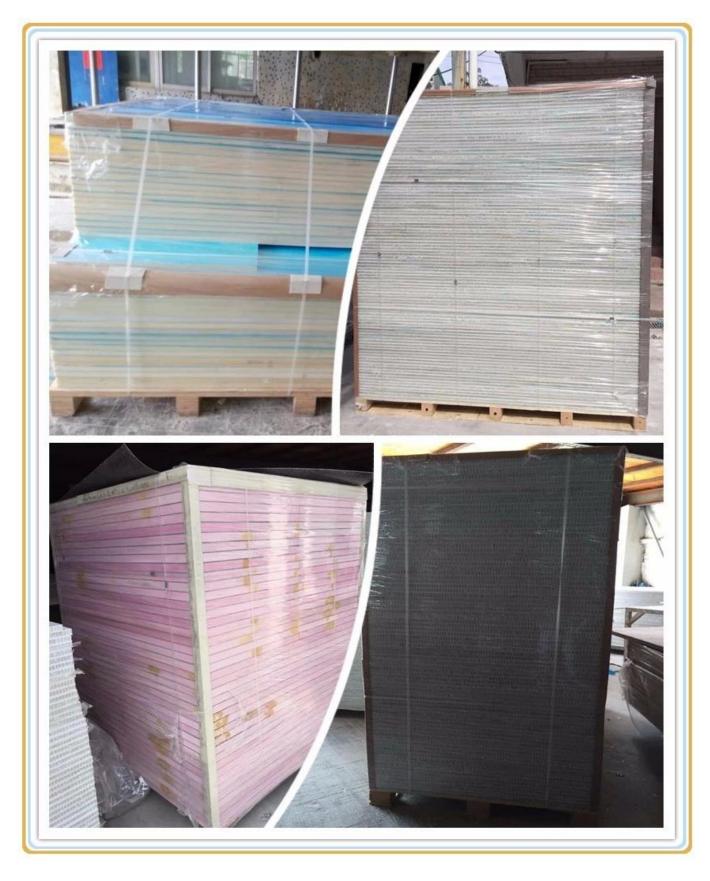

## **D.Package & Delivery**

| Package                      | Delivery                                                                   |
|------------------------------|----------------------------------------------------------------------------|
| 1.Packed on plywood pallet   | 1. Samples: 2-3 dyas                                                       |
| 2.Packed in plywood case     | <ol><li>Mass production: 7-15 working days after receive payment</li></ol> |
| 3.Load in container directly | 3. Delivery terms: EXW, FOB. CIF, DDP all can be accepted                  |