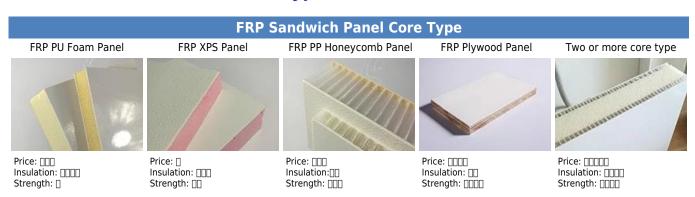

ees will not be deformed, and can prevent heat transfer.

FRP composite panels can replace color steel plate, aluminum, etc., and to overcome the traditional products rust, corrosion, easy to depression deformation, can not adapt to harsh environments and other shortcomings.

FRP composite board with gel coated, can be self-cleaning, anti-UV, anti-static, etc., is the most popular international truch body and van panel.

#### **B. FRP Sandwich Panel Features**

- 1. High mechanical strength and good impact toughness;
- 2. Roughness surface and easy to clean;
- 3. Corrosion resistance, wear resistance, yellowing resistance, anti- aging;
- 4. High temperature resistance;
- 5. No deformation, low thermal conductivity, excellent insulation properties;

### **C. FRP Sandwich Panel Core Type**



## **D.Package & Delivery**

| Package                      | Delivery                                                                   |
|------------------------------|----------------------------------------------------------------------------|
| 1.Packed on plywood pallet   | 1. Samples: 2-3 dyas                                                       |
| 2.Packed in plywood case     | <ol><li>Mass production: 7-15 working days after receive payment</li></ol> |
| 3.Load in container directly | 3. Delivery terms: EXW, FOB. CIF, DDP all can be accepted                  |



**E. FRP Sandwich Panel Applications** 



## F. Factory Profiles

Foreth Industrial Co., Ltd is a fast-developing enterprise which is mainly specialized in FRP(fiber reinforced plastic) products, and operates in a g