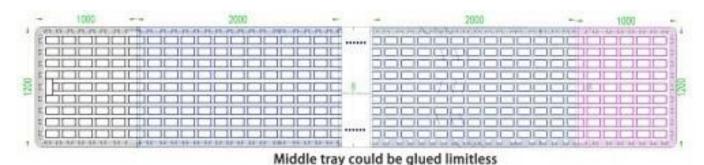

### A. ABS Plastic Infinity Tray Description

**Infinity Tray series**—made by premium ABS sheet, composed of Head tray + Xpcs Middle Tray + End tray, length could be unlimited. Existing Infinity Trays width is **620mm & 1200mm**, Head and end tray length is 1000mm, middle tray length is 2000mm□each part is bonded by glue. Special customize is also acceptable, we will help you design and produce according to your project and benches.

**Infinity Trays** are designed to easily connect multiple trays together, end-to-end. Each tray ends with connection point, connection point end overlap on the normal ends for a snug fit when connecting trays. Use an suitable adhesive on connection point end, then attach the normal end overlap firmly on top of it. This allows for a level growing surface across multiple tray pieces.