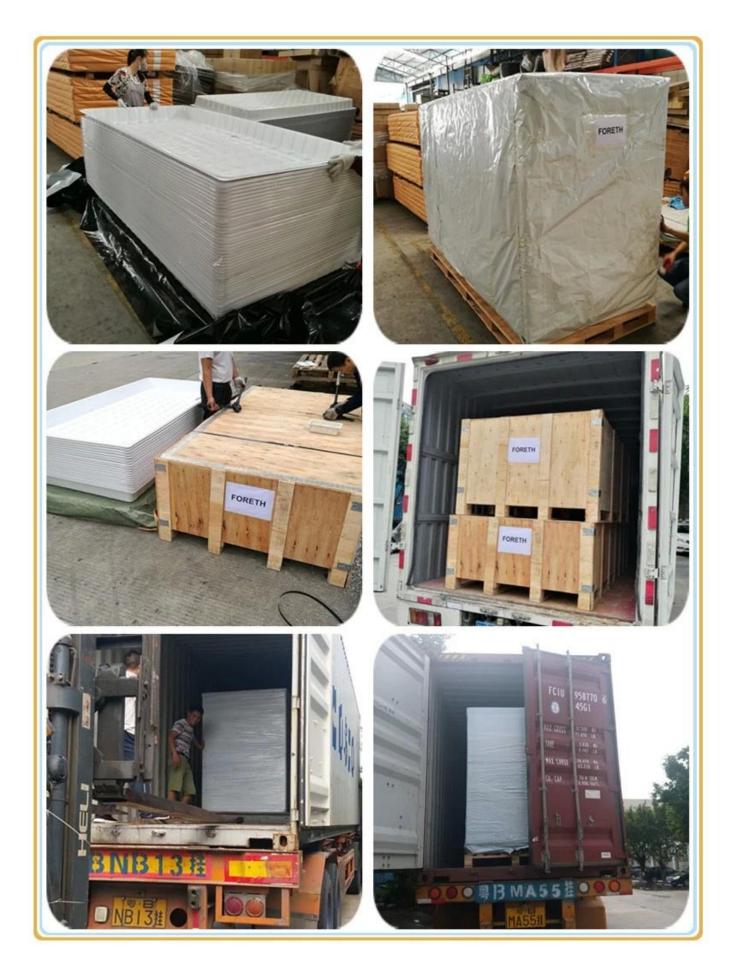

# D. Package & Delivery

| Package                      | Delivery                                                    |
|------------------------------|-------------------------------------------------------------|
| 1.Packed on plywood pallet   | 1. Samples: 2-3 dyas                                        |
| 2.Packed in plywood case     | 2. Mass production: 7-15 working days after receive payment |
| 3.Load in container directly | 3. Delivery terms: EXW, FOB. CIF, DDP all can be accepted   |