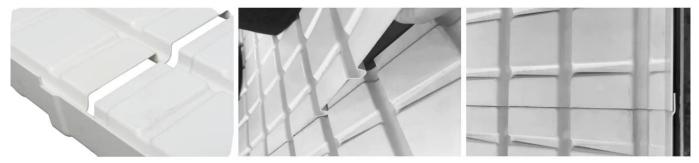

**Infinity Trays** are designed to easily connect multiple trays together, end-to-end. Each tray ends with connection point, connection point end overlap on the normal ends for a snug fit when connecting trays. Use an suitable adhesive on connection point end, then attach the normal end overlap firmly on top of it. This allows for a level growing surface across multiple tray pieces.