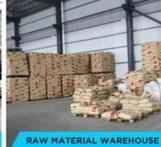

# D. Package & Delivery

| Package                      | Delivery                                                    |
|------------------------------|-------------------------------------------------------------|
| 1.Packed on plywood pallet   | 1. Samples: 2-3 dyas                                        |
| 2.Packed in plywood case     | 2. Mass production: 7-15 working days after receive payment |
| 3.Load in container directly | 3. Delivery terms: EXW, FOB. CIF, DDP all can be accepted   |