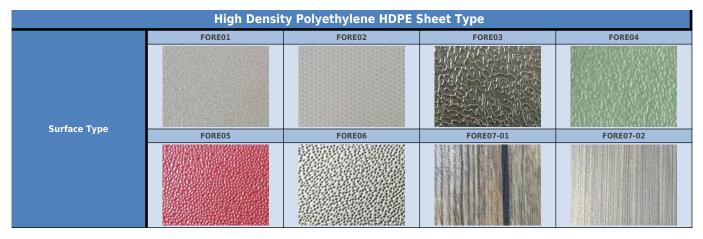

# Colored Soft Flexible Textured Low Density Polyethylene Plastic LDPE Sheets

### A. Low Density Polyethylene Plastic LDPE Sheet Description

LDPE, which stands for **low-density polyethylene**, is a synthetic resin which is manufactured by polymerizing ethylene. It is one of the most commonly used plastics in our life. Its excellent processability, flexibility and transparency make it a raw material for transparent films, wire sheaths, and diverse wraps.

### **B. Low Density Polyethylene Plastic LDPE Sheet Features**

- 1. Soft & impact resistant
- 2. Good Extensibility
- 3. Electrical Insulation
- 4. Chemical Stability
- 5. Excellent Processing Properties

### **C. Low Density Polyethylene Plastic LDPE Sheet Types**





## D. Package & Delivery

| Package                      | Delivery                                                    |
|------------------------------|-------------------------------------------------------------|
| 1.Packed on plywood pallet   | 1. Samples: 2-3 dyas                                        |
| 2.Packed in plywood case     | 2. Mass production: 7-15 working days after receive payment |
| 3.Load in container directly | 3. Delivery terms: EXW, FOB. CIF, DDP all can be accepted   |



### E. Low Density Polyethylene Plastic LDPE Sheet Applications

- 1. Railway Baseboard,
- 2. Liner,
- 3. Cabin Floor
- 4. Truck & Car Mat

### **F. Factory Profiles**

We are the largest-scaled and best-equipped manufacturer in the field of **plastic sheet** and thick guage **vacuum forming