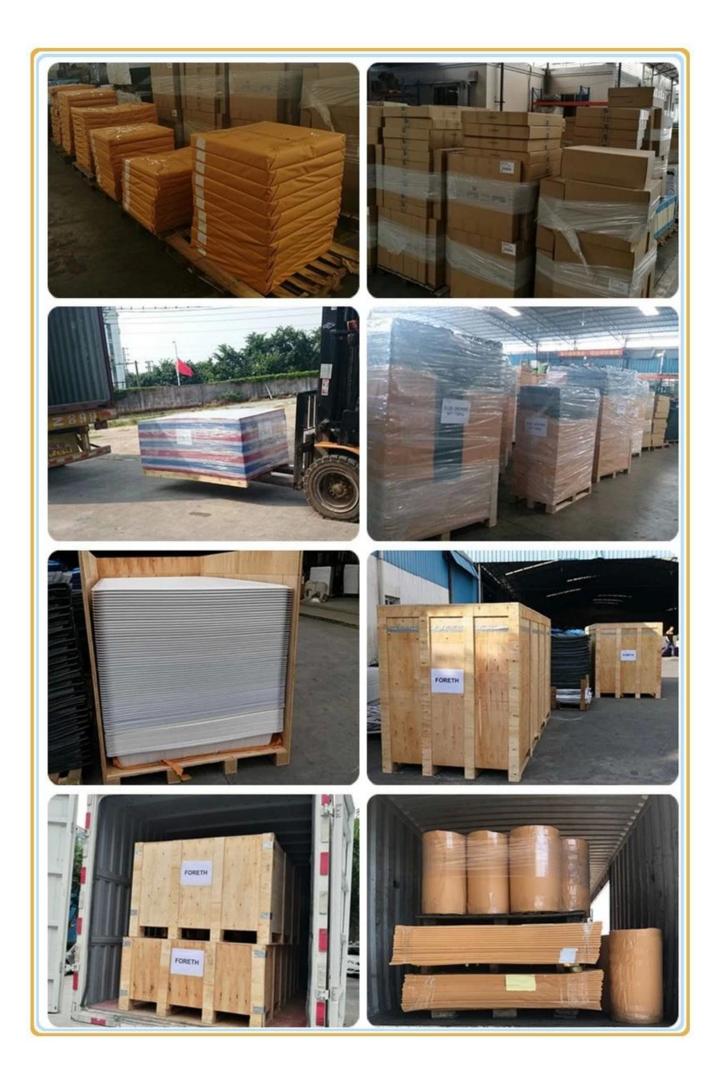

## D. Package & Delivery

| Package                      | Delivery                                                    |
|------------------------------|-------------------------------------------------------------|
| 1.Packed on plywood pallet   | 1. Samples: 2-3 dyas                                        |
| 2.Packed in plywood case     | 2. Mass production: 7-15 working days after receive payment |
| 3.Load in container directly | 3. Delivery terms: EXW, FOB. CIF, DDP all can be accepted   |