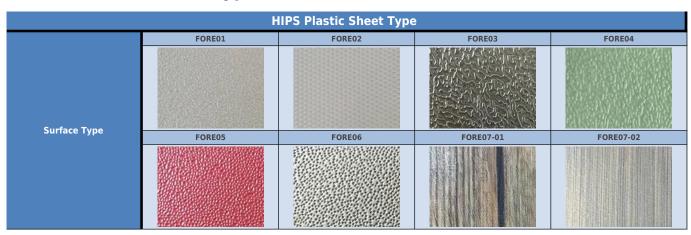

# 3mm 5mm Coloured Hard High Impact Polystyrene HIPS Plastic Sheet Manufacturers

## **A. HIPS Plastic Sheet Description**

**Polystyrene Sheet ( PS Plate )** is made by extrusion, main raw material is polystyrene granule. Mainly used for packaging, container equipment, General electrical and construction and other industries. **High Impact Polystyrene (HIPS)** is the modified polystyrene sheet, impact strength and toughness has been greatly improved. Has partially replaced the expensive ABS material right now.

#### **B. HIPS Plastic Sheet Features**

- 1. High impact strength
- 2. Good Shading performance.
- 3. Excellent forming and machining performance.
- 4. Low water absorption and good corrosion resistance.
- 5. Non-toxic and tasteless.

# C. HIPS Plastic Sheet Types





# D. Package & Delivery

| Package                      | Delivery                                                    |
|------------------------------|-------------------------------------------------------------|
| 1.Packed on plywood pallet   | 1. Samples: 2-3 dyas                                        |
| 2.Packed in plywood case     | 2. Mass production: 7-15 working days after receive payment |
| 3.Load in container directly | 3. Delivery terms: EXW, FOB. CIF, DDP all can be accepted   |



#### **E. HIPS Plastic Sheet Applications**

- 1. Display trays
- 2. Storage cases
- 3. Display bases
- 4. Product holders
- 5. Point-of-purchase displays
- 6. Thermoformed displays
- 7. Display components
- 8. Models and prototypes
- 9. Machine housings, guards, and covers
- 10. Instrument p