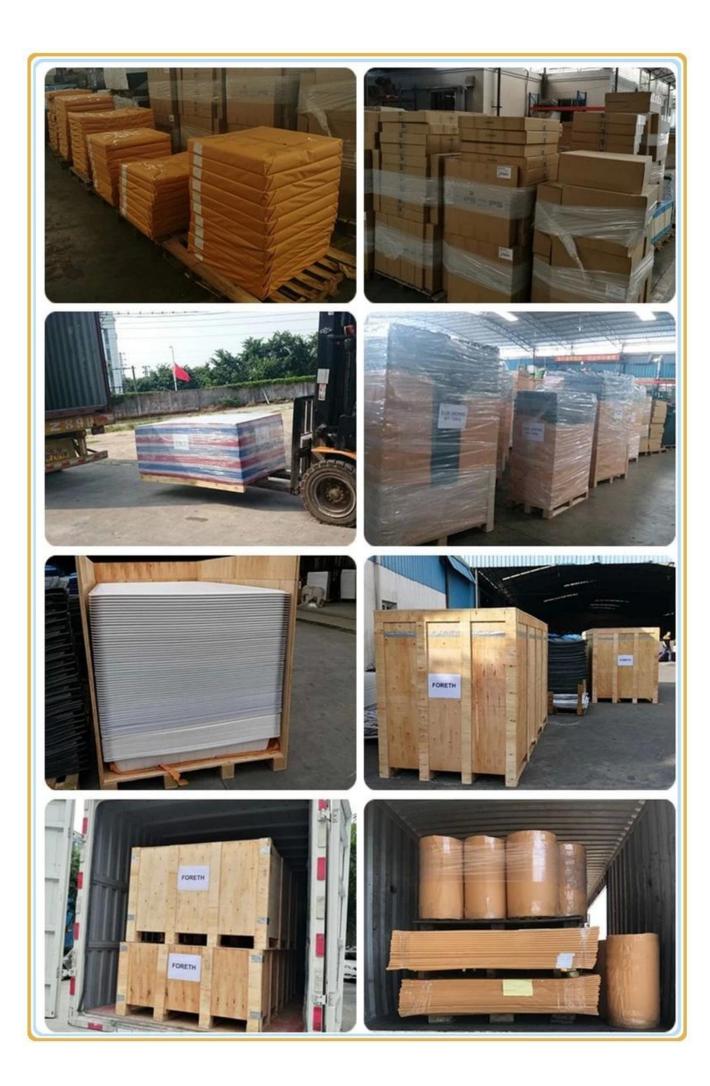

# D. Package & Delivery

| Package                      | Delivery                                                    |
|------------------------------|-------------------------------------------------------------|
| 1.Packed on plywood pallet   | 1. Samples: 2-3 dyas                                        |
| 2.Packed in plywood case     | 2. Mass production: 7-15 working days after receive payment |
| 3.Load in container directly | 3. Delivery terms: EXW, FOB. CIF, DDP all can be accepted   |