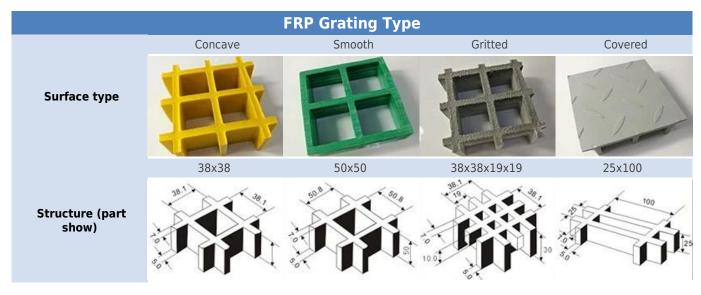

# 25mm Thickness Yellow Concave Fiberglass Reinforced Plastic FRP Grating

#### A. FRP Graing

Glass fiber reinforced plastic (FRP) grating is a glass fiber reinforced material, unsaturated polyester resin matrix, through a special processing composite with a lot of space, FRP grating can be used as structure Materials, corrosive environment for the floor, trench cover, platform, ship deck, stairs, plank road and so on.



#### **B. FRP Grating Features**

- 1. Exellent loadability
- 2. Lightweight, high impact
- 3. Slip and age resistant
- 4. Corrosion & chemical resistant
- 5. Non-magnetic&insulation
- 6. Fire resistant

## C. FRP Grating Type



**Thickness** 25mm 30mm 38mm 50mm 30mm 25mm

## D. Package & Delivery

| Package                      | Delivery                                                                   |
|------------------------------|----------------------------------------------------------------------------|
| 1.Packed on plywood pallet   | 1. Samples: 2-3 dyas                                                       |
| 2.Packed in plywood case     | <ol><li>Mass production: 7-15 working days after receive payment</li></ol> |
| 3.Load in container directly | 3. Delivery terms: EXW, FOB. CIF, DDP all can be accepted                  |



## **E. FRP Grating Applications**

 $1. \ Industrial \ areas: such \ as \ chemical \ plants \ / \ plating \ plant \ operating \ platform, \ maintenance \ platform, \ photovo