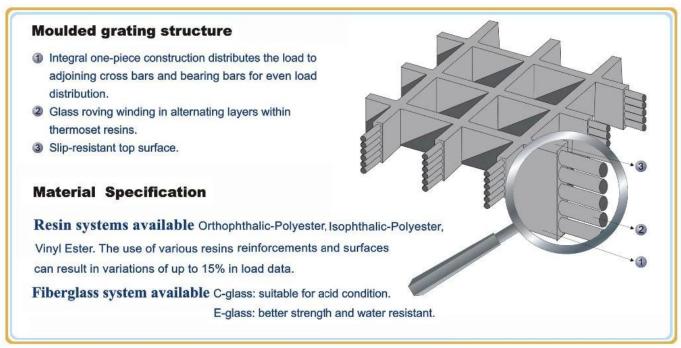

#### A. FRP Graing

Glass fiber reinforced plastic (FRP) grating is a glass fiber reinforced material, unsaturated polyester resin matrix, through a special processing composite with a lot of space, FRP grating can be used as structure Materials, corrosive environment for the floor, trench cover, platform, ship deck, stairs, plank road and so on.

#### **B. FRP Grating Features**

- 1. Exellent loadability
- 2. Lightweight, high impact
- 3. Slip and age resistant
- 4. Corrosion & chemical resistant
- 5. Non-magnetic&insulation
- 6. Fire resistant