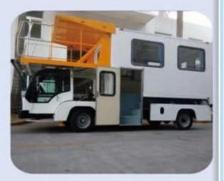

**E. FRP Composite Panel Applications** 

Container: Truck body, RV panel, mobile toilet, refrigeration container etc.

✓ Wall panel: Cold storage, partition wall, compartment, sentry box etc.

Animal husbandry: Sheep shed, chicken coop, bird cage, kennel etc.