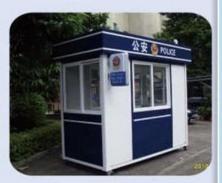

**E. FRP Composite Panel Applications** 

Container: Truck body, RV panel, mobile toilet, refrigeration container etc.

✓ Wall panel: Cold storage, partition wall, compartment, sentry box etc.

Animal husbandry: Sheep shed, chicken coop, bird cage, kennel etc.