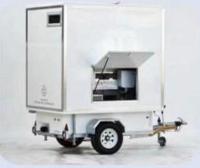

**E. FRP Composite Panel Applications** 

Container: Truck body, RV panel, mobile toilet, refrigeration container etc.

✓ Wall panel: Cold storage, partition wall, compartment, sentry box etc.

Animal husbandry: Sheep shed, chicken coop, bird cage, kennel etc.