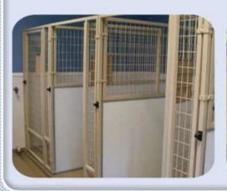

**E. FRP Composite Panel Applications** 

Container: Truck body, RV panel, mobile toilet, refrigeration container etc.

✓ Wall panel: Cold storage, partition wall, compartment, sentry box etc.

Animal husbandry: Sheep shed, chicken coop, bird cage, kennel etc.