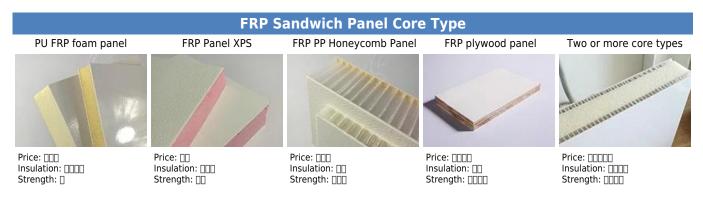

nd can prevent heat transfer.

Composite FRP panels can replace colored steel plate, aluminum, etc., and to overcome the traditional products of rust, corrosion, easy deformation to the depression, can not adapt to harsh environments and other deficiencies.

The FRP composite panel with coated gel, can be self-cleaning, anti-UV, anti-static, etc., is the most popular international panel for the trick and van.

### **B. Characteristics of FRP Composite Panel**

- 1. High mechanical strength and good impact resistance;
- 2. Surface roughness and easy to clean;
- 3. Corrosion resistance, wear resistance, yellowing resistance, anti-aging;
- 4. Resistance to high temperatures;
- 5. No deformation, low thermal conductivity, excellent insulation properties;

### C. FRP composite panel core type



## **D.Package & Delivery**

| Package                      | Delivery                                                       |
|------------------------------|----------------------------------------------------------------|
| 1.Packed on plywood palet    | 1. Samples: 2-3 dyas                                           |
| 2.Packed in case of plywood  | 2. Mass production: 7-15 business days after receiving payment |
| 3.Load in container directly | 3. Terms of delivery: EXW, FOB. CIF, DDP all can be accepted   |



**E. FRP Composite Panel Applications** 



Container: Truck body, RV panel, mobile toilet, refrigeration container etc.







✓ Wall panel: Cold storage, partition wall, compartment, sentry box etc.







Animal husbandry: Sheep shed, chicken coop, bird cage, kennel etc.