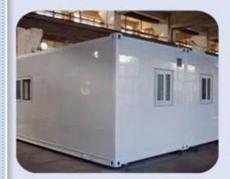

**E. FRP Composite Panel Applications** 

Container: Truck body, RV panel, mobile toilet, refrigeration container etc.

✓ Wall panel: Cold storage, partition wall, compartment, sentry box etc.

Animal husbandry: Sheep shed, chicken coop, bird cage, kennel etc.