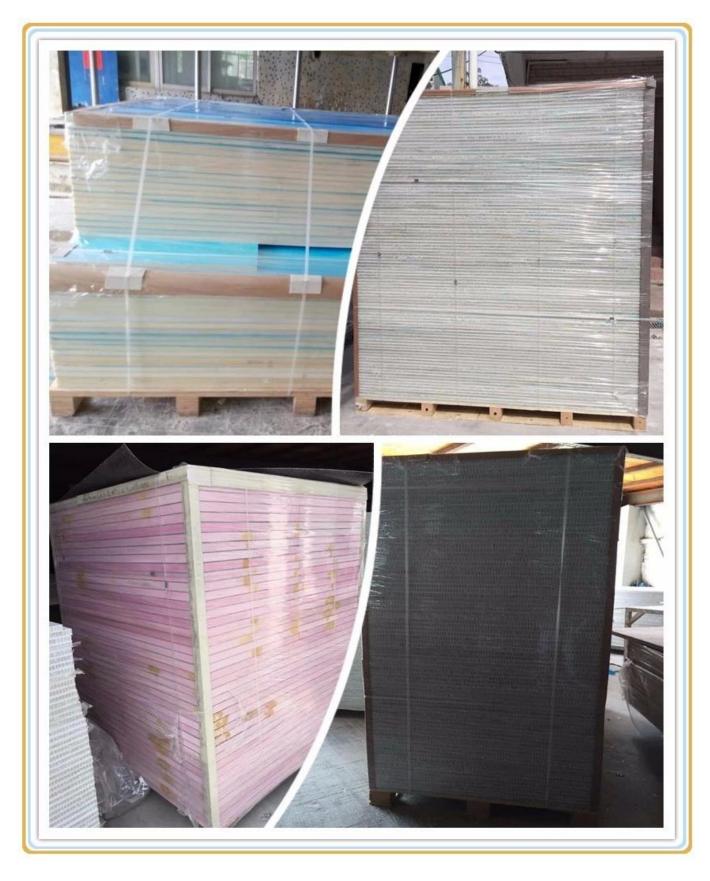

## **D.Package & Delivery**

| Package                      | Delivery                                                       |
|------------------------------|----------------------------------------------------------------|
| 1.Packed on plywood palet    | 1. Samples: 2-3 dyas                                           |
| 2.Packed in case of plywood  | 2. Mass production: 7-15 business days after receiving payment |
| 3.Load in container directly | 3. Terms of delivery: EXW, FOB. CIF, DDP all can be accepted   |