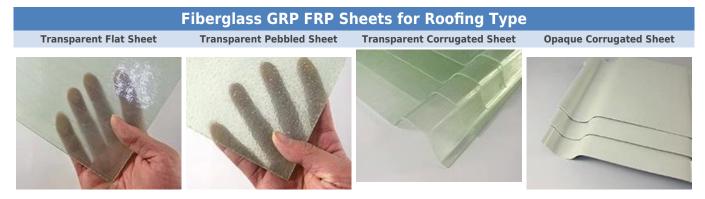

#### C. Fiberglass GRP FRP Sheets for Roofing Types

Fiberglass GRP FRP Sheets for Roofing: (can be customized, just show part of the shapes we produced)