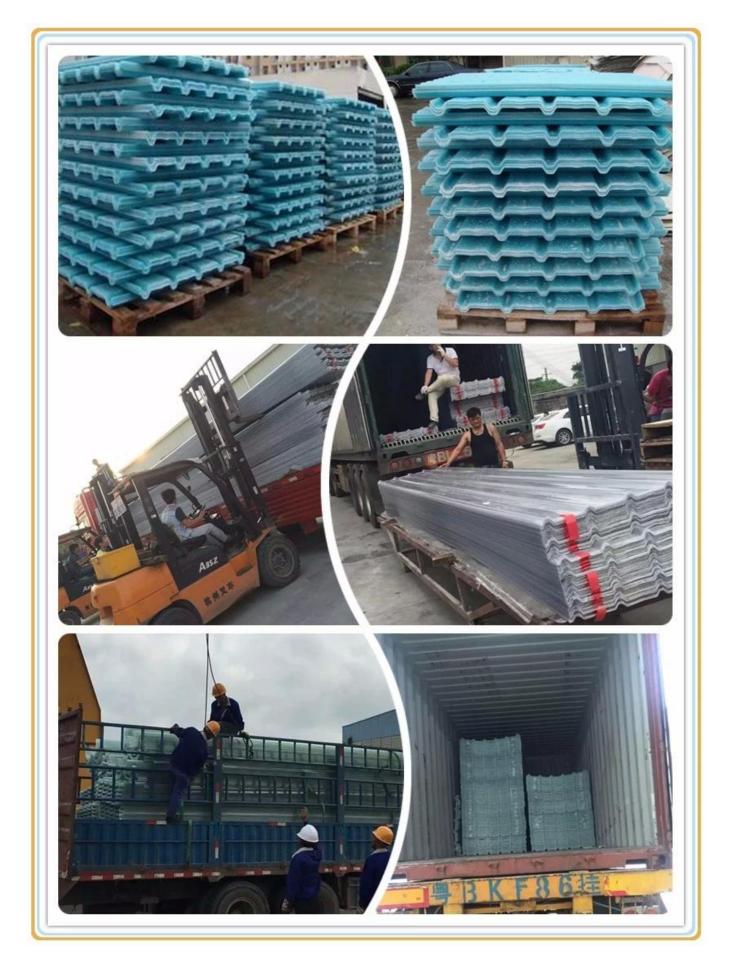

### **D. Package & Delivery**

### Package

- 1.Packed on plywood pallet
- 2.Packed in plywood case
- 3.Load in container directly

#### Delivery

- 1. Samples: 2-3 dyas
- 2. Mass production: 7-15 working days after receive payment
- 3. Delivery terms: EXW, FOB. CIF, DDP all can be accepted