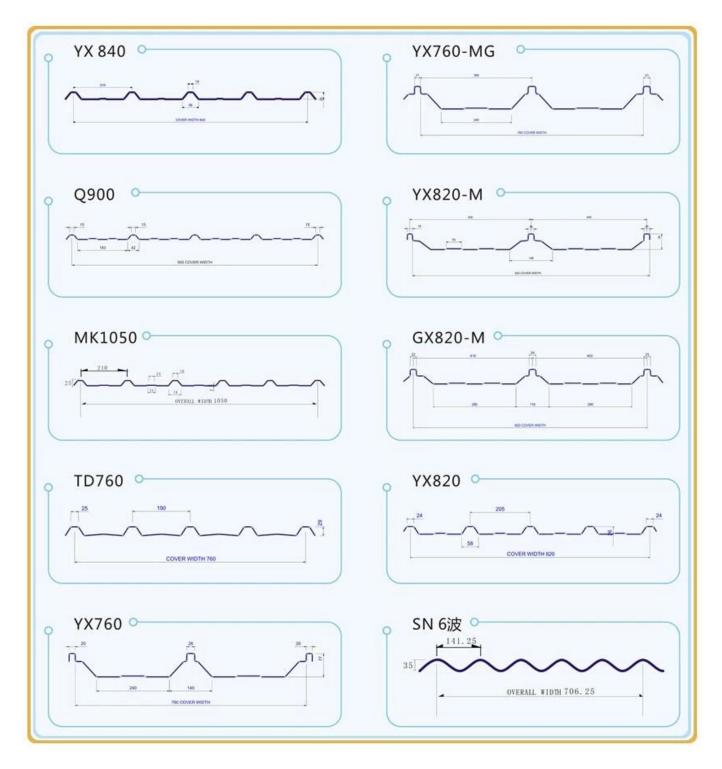

#### C. Fiberglass GRP FRP Sheets for Roofing Types

Fiberglass GRP FRP Sheets for Roofing: (can be customized, just show part of the shapes we produced)