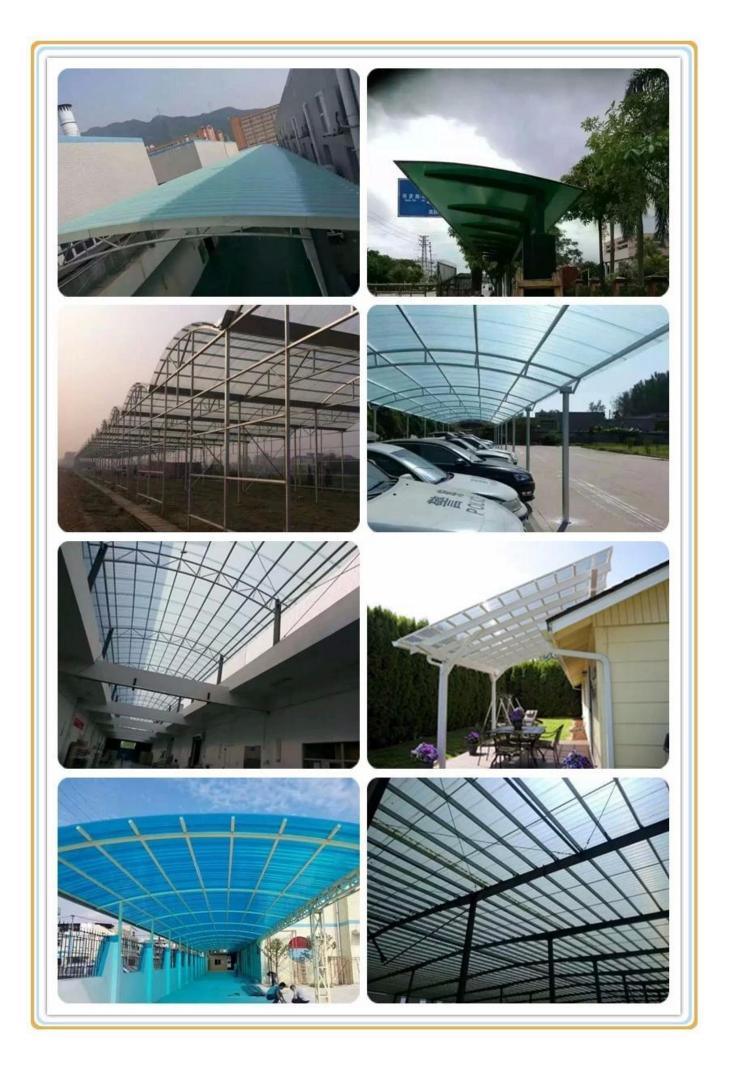

### E. Fiberglass GRP FRP Sheets for Roofing Applications

1. Industrial plants, warehouses,

- Stations, docks, airports, car parks
  Greenhouse, aquaculture
  Sports venues, courtyard lighting