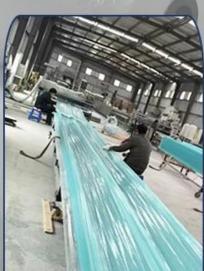

#### C. Fiberglass GRP FRP Sheets for Roofing Types

Fiberglass GRP FRP Sheets for Roofing: (can be customized, just show part of the shapes we produced)